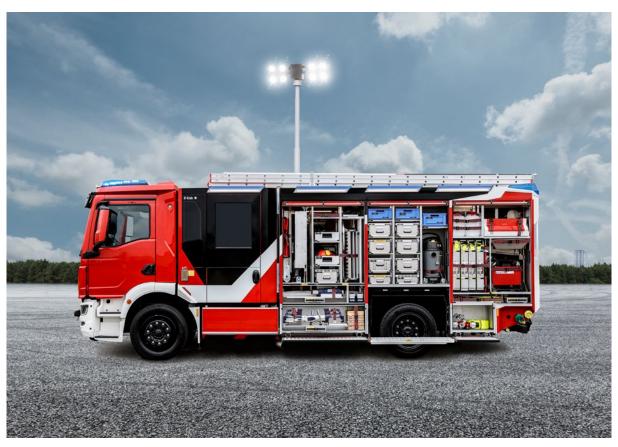

## HLF 20 Pumper

| Chassis               | MAN TGM 4×2 Euro 6                                          |                                                               |
|-----------------------|-------------------------------------------------------------|---------------------------------------------------------------|
| Engine power          | 235 kW (320 HP)                                             |                                                               |
| Wheelbase             | 4,125 mm                                                    |                                                               |
| Vehicle dimensions    | L×W×H: 8,600 × 2,500 × 3,300 mm                             |                                                               |
| Gross vehicle weight  | 18,000 kg                                                   |                                                               |
| Cabin/Crew            | Z-Cab / 1 + 8                                               |                                                               |
| Superstructure        | ALPAS of the latest generation                              |                                                               |
| Centrifugal fire pump | ZIEGLER FPN 10-3000-1H                                      |                                                               |
| Water tank            | 2,500                                                       |                                                               |
| Foam tank             | 120                                                         |                                                               |
| Mixing system         | Foam System 24                                              |                                                               |
| Operating concept     | Z-Control of the latest generation                          |                                                               |
| Special equipment     | Pneumatic light mast with manual control unit               | <ul> <li>Unloading aid for ladders</li> </ul>                 |
|                       | <ul><li>8 LED floodlights</li></ul>                         | <ul> <li>Lateral LED floor lighting underneath</li> </ul>     |
|                       | <ul> <li>Tailgate with integrated roller shutter</li> </ul> | <ul> <li>Pneumatic access to crew compartment with</li> </ul> |
|                       | <ul> <li>Z-Vision signal and lighting concept</li> </ul>    | two steps                                                     |
|                       | <ul> <li>Top Integro roof module</li> </ul>                 | <ul> <li>Z-Protec airbag and belt tensioner system</li> </ul> |
|                       | Hygiene Board PUSH                                          |                                                               |