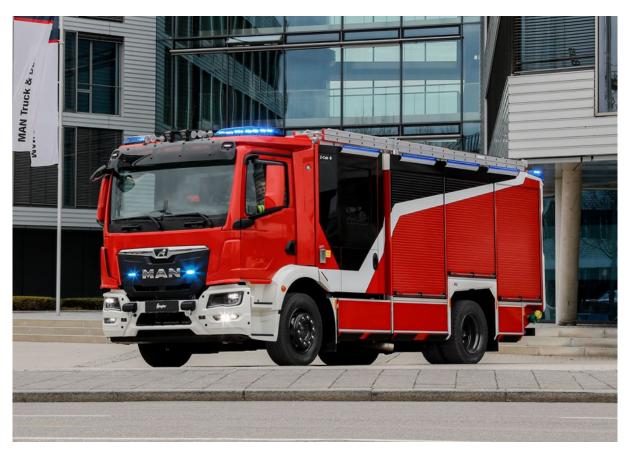

## HLF 20 Pumper

| Chassis               | MAN TGM 4×2 Euro 6                                          |                                                               |
|-----------------------|-------------------------------------------------------------|---------------------------------------------------------------|
| Engine power          | 235 kW (320 HP)                                             |                                                               |
| Wheelbase             | 4,125 mm                                                    |                                                               |
| Vehicle dimensions    | L×W×H: 8,600 × 2,500 × 3,300 mm                             |                                                               |
| Gross vehicle weight  | 18,000 kg                                                   |                                                               |
| Cabin/Crew            | Z-Cab / 1 + 8                                               |                                                               |
| Superstructure        | ALPAS of the latest generation                              |                                                               |
| Centrifugal fire pump | ZIEGLER FPN 10-3000-1H                                      |                                                               |
| Water tank            | 2,500                                                       |                                                               |
| Foam tank             | 120                                                         |                                                               |
| Mixing system         | Foam System 24                                              |                                                               |
| Operating concept     | Z-Control of the latest generation                          |                                                               |
| Special equipment     | Pneumatic light mast with manual control unit               | <ul> <li>Unloading aid for ladders</li> </ul>                 |
|                       | <ul><li>8 LED floodlights</li></ul>                         | <ul> <li>Lateral LED floor lighting underneath</li> </ul>     |
|                       | <ul> <li>Tailgate with integrated roller shutter</li> </ul> | <ul> <li>Pneumatic access to crew compartment with</li> </ul> |
|                       | <ul> <li>Z-Vision signal and lighting concept</li> </ul>    | two steps                                                     |
|                       | <ul> <li>Top Integro roof module</li> </ul>                 | <ul> <li>Z-Protec airbag and belt tensioner system</li> </ul> |
|                       | Hygiene Board PUSH                                          |                                                               |