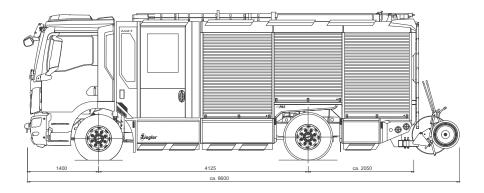

## HLF 20 Pumper

| Chassis               | MAN TGM 4×2 Euro 6                                          |                                                               |
|-----------------------|-------------------------------------------------------------|---------------------------------------------------------------|
| Engine power          | 235 kW (320 HP)                                             |                                                               |
| Wheelbase             | 4,125 mm                                                    |                                                               |
| Vehicle dimensions    | L×W×H: 8,600 × 2,500 × 3,300 mm                             |                                                               |
| Gross vehicle weight  | 18,000 kg                                                   |                                                               |
| Cabin/Crew            | Z-Cab / 1 + 8                                               |                                                               |
| Superstructure        | ALPAS of the latest generation                              |                                                               |
| Centrifugal fire pump | ZIEGLER FPN 10-3000-1H                                      |                                                               |
| Water tank            | 2,500                                                       |                                                               |
| Foam tank             | 120                                                         |                                                               |
| Mixing system         | Foam System 24                                              |                                                               |
| Operating concept     | Z-Control of the latest generation                          |                                                               |
| Special equipment     | Pneumatic light mast with manual control unit               | <ul> <li>Unloading aid for ladders</li> </ul>                 |
|                       | <ul><li>8 LED floodlights</li></ul>                         | <ul> <li>Lateral LED floor lighting underneath</li> </ul>     |
|                       | <ul> <li>Tailgate with integrated roller shutter</li> </ul> | <ul> <li>Pneumatic access to crew compartment with</li> </ul> |
|                       | <ul> <li>Z-Vision signal and lighting concept</li> </ul>    | two steps                                                     |
|                       | <ul> <li>Top Integro roof module</li> </ul>                 | <ul> <li>Z-Protec airbag and belt tensioner system</li> </ul> |
|                       | Hygiene Board PUSH                                          |                                                               |