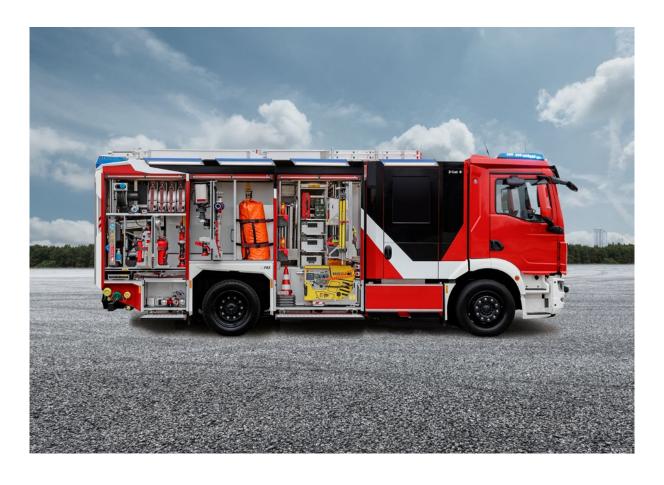

## HLF 20 Pumper

| Chassis               | MAN TGM 4×2 Euro 6                                          |                                                               |
|-----------------------|-------------------------------------------------------------|---------------------------------------------------------------|
| Engine power          | 235 kW (320 HP)                                             |                                                               |
| Wheelbase             | 4,125 mm                                                    |                                                               |
| Vehicle dimensions    | L×W×H: 8,600 × 2,500 × 3,300 mm                             |                                                               |
| Gross vehicle weight  | 18,000 kg                                                   |                                                               |
| Cabin/Crew            | Z-Cab / 1 + 8                                               |                                                               |
| Superstructure        | ALPAS of the latest generation                              |                                                               |
| Centrifugal fire pump | ZIEGLER FPN 10-3000-1H                                      |                                                               |
| Water tank            | 2,500                                                       |                                                               |
| Foam tank             | 120                                                         |                                                               |
| Mixing system         | Foam System 24                                              |                                                               |
| Operating concept     | Z-Control of the latest generation                          |                                                               |
| Special equipment     | Pneumatic light mast with manual control unit               | <ul> <li>Unloading aid for ladders</li> </ul>                 |
|                       | <ul><li>8 LED floodlights</li></ul>                         | <ul> <li>Lateral LED floor lighting underneath</li> </ul>     |
|                       | <ul> <li>Tailgate with integrated roller shutter</li> </ul> | <ul> <li>Pneumatic access to crew compartment with</li> </ul> |
|                       | <ul> <li>Z-Vision signal and lighting concept</li> </ul>    | two steps                                                     |
|                       | <ul> <li>Top Integro roof module</li> </ul>                 | <ul> <li>Z-Protec airbag and belt tensioner system</li> </ul> |
|                       | Hygiene Board PUSH                                          |                                                               |