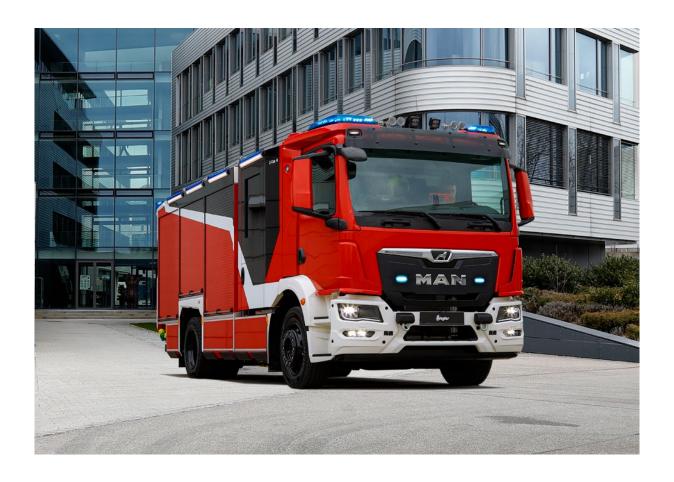

## HLF 20 Pumper

| Chassis               | MAN TGM 4×2 Euro 6                                          |                                                               |
|-----------------------|-------------------------------------------------------------|---------------------------------------------------------------|
| Engine power          | 235 kW (320 HP)                                             |                                                               |
| Wheelbase             | 4,125 mm                                                    |                                                               |
| Vehicle dimensions    | L×W×H: 8,600 × 2,500 × 3,300 mm                             |                                                               |
| Gross vehicle weight  | 18,000 kg                                                   |                                                               |
| Cabin/Crew            | Z-Cab / 1 + 8                                               |                                                               |
| Superstructure        | ALPAS of the latest generation                              |                                                               |
| Centrifugal fire pump | ZIEGLER FPN 10-3000-1H                                      |                                                               |
| Water tank            | 2,500                                                       |                                                               |
| Foam tank             | 120                                                         |                                                               |
| Mixing system         | Foam System 24                                              |                                                               |
| Operating concept     | Z-Control of the latest generation                          |                                                               |
| Special equipment     | Pneumatic light mast with manual control unit               | <ul> <li>Unloading aid for ladders</li> </ul>                 |
|                       | <ul><li>8 LED floodlights</li></ul>                         | <ul> <li>Lateral LED floor lighting underneath</li> </ul>     |
|                       | <ul> <li>Tailgate with integrated roller shutter</li> </ul> | <ul> <li>Pneumatic access to crew compartment with</li> </ul> |
|                       | <ul> <li>Z-Vision signal and lighting concept</li> </ul>    | two steps                                                     |
|                       | <ul> <li>Top Integro roof module</li> </ul>                 | <ul> <li>Z-Protec airbag and belt tensioner system</li> </ul> |
|                       | Hygiene Board PUSH                                          |                                                               |