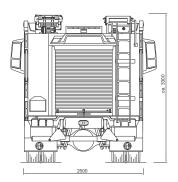

## HLF 20 Pumper

| Chassis               | MAN TGM 4×2 Euro 6                                          |                                                               |
|-----------------------|-------------------------------------------------------------|---------------------------------------------------------------|
| Engine power          | 235 kW (320 HP)                                             |                                                               |
| Wheelbase             | 4,125 mm                                                    |                                                               |
| Vehicle dimensions    | L×W×H: 8,600 × 2,500 × 3,300 mm                             |                                                               |
| Gross vehicle weight  | 18,000 kg                                                   |                                                               |
| Cabin/Crew            | Z-Cab / 1 + 8                                               |                                                               |
| Superstructure        | ALPAS of the latest generation                              |                                                               |
| Centrifugal fire pump | ZIEGLER FPN 10-3000-1H                                      |                                                               |
| Water tank            | 2,500                                                       |                                                               |
| Foam tank             | 120                                                         |                                                               |
| Mixing system         | Foam System 24                                              |                                                               |
| Operating concept     | Z-Control of the latest generation                          |                                                               |
| Special equipment     | Pneumatic light mast with manual control unit               | <ul> <li>Unloading aid for ladders</li> </ul>                 |
|                       | <ul><li>8 LED floodlights</li></ul>                         | <ul> <li>Lateral LED floor lighting underneath</li> </ul>     |
|                       | <ul> <li>Tailgate with integrated roller shutter</li> </ul> | <ul> <li>Pneumatic access to crew compartment with</li> </ul> |
|                       | <ul> <li>Z-Vision signal and lighting concept</li> </ul>    | two steps                                                     |
|                       | <ul> <li>Top Integro roof module</li> </ul>                 | <ul> <li>Z-Protec airbag and belt tensioner system</li> </ul> |
|                       | Hygiene Board PUSH                                          |                                                               |